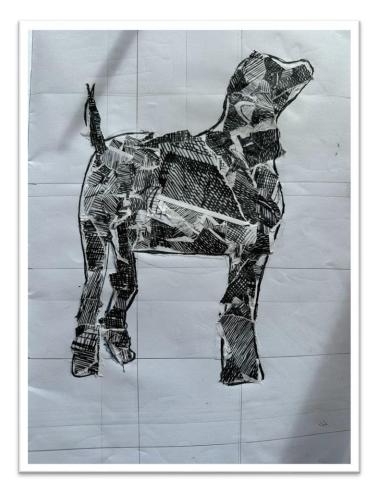

# St Catherine's RC Primary School Newsletter

In Year 6 this week, we have been working hard to master long division.

In art, we have been upscaling images and collaging to give our 2D images a 3D look.

We will be using these skills to make sculptures.