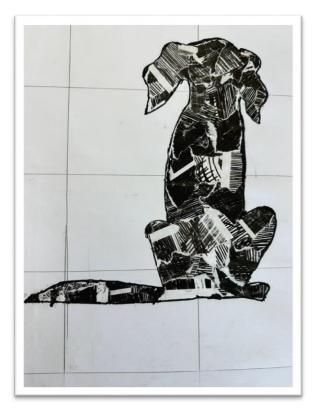

# St Catherine's RC Primary School Newsletter

In Year 6 this week, we have been working hard to master long division.

In art, we have been upscaling images and collaging to give our 2D images a 3D look.

We will be using these skills to make sculptures.