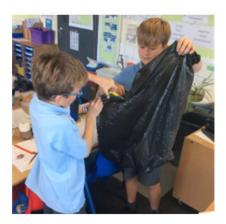

## **Hazel Class**

Nosotras estamos aprendiendo español con la señora Harris.

As scientists we have been learning to design and construct parachutes to test air resistance.