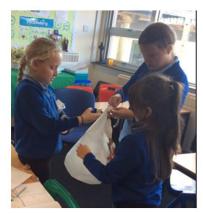

## **Hazel Class**

Nosotras estamos aprendiendo español con la señora Harris.

As scientists we have been learning to design and construct parachutes to test air resistance.