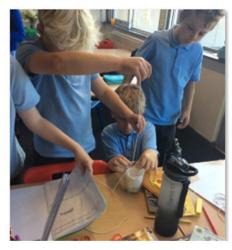

## **Hazel Class**

Nosotras estamos aprendiendo español con la señora Harris.

As scientists we have been learning to design and construct parachutes to test air resistance.